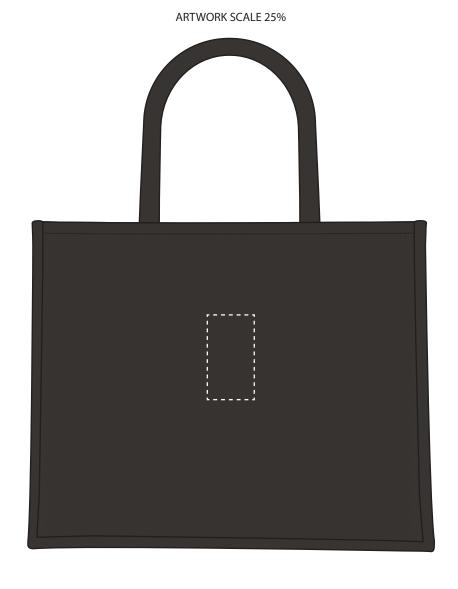

## Artwork Approval Your Ref: Quantity: Product Code: QB0582 Our Ref: Version: 1 Product Colour: BLACK PRODUCT NOTES: We stock this item in the following colours

The dashed line is to demonstrate print area and will not appear on your printed item

| Мах р<br> | /ORK<br>orint a | area:<br> | 50M | М X<br> | 90M | M<br> | : |
|-----------|-----------------|-----------|-----|---------|-----|-------|---|
|           |                 |           |     |         |     |       |   |
|           |                 |           |     |         |     |       | 1 |
|           |                 |           |     |         |     |       |   |
|           |                 |           |     |         |     |       | 1 |
|           |                 |           |     |         |     |       |   |
|           |                 |           |     |         |     |       | ! |
|           |                 |           |     |         |     |       |   |
|           |                 |           |     |         |     |       | 1 |
|           |                 |           |     |         |     |       |   |
|           |                 |           |     |         |     |       | : |
|           |                 |           |     |         |     |       |   |